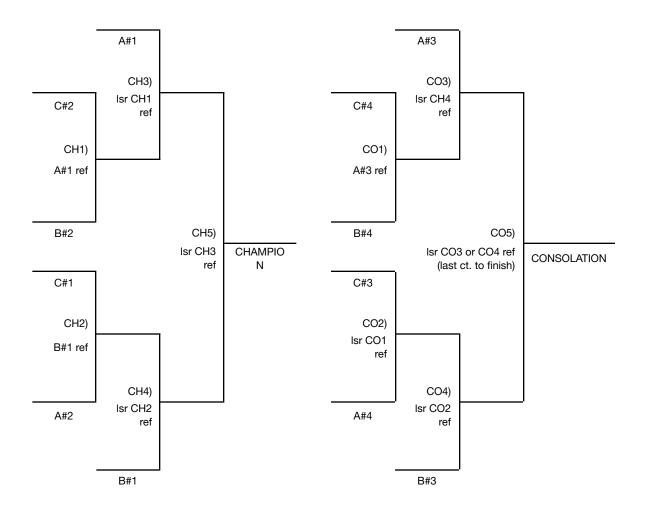

| Time<br>(Approx.) | Court #1                   | Ref     | Court #2                   | Ref                               | Court #3              | Ref     |
|-------------------|----------------------------|---------|----------------------------|-----------------------------------|-----------------------|---------|
| 8:00 AM           | A1 vs A3                   | A2      | B1 vs B3                   | B2                                | C1 vs C3              | C2      |
| 8:45 AM           | A2 vs A4                   | A1      | B2 vs B4                   | B1                                | C2 vs C4              | C1      |
|                   | A1 vs A4                   | A3      | B1 vs B4                   | B3                                | C1 vs C4              | C3      |
|                   | A2 vs A3                   | A1      | B2 vs B3                   | B1                                | C2 vs C3              | C1      |
|                   | A3 vs A4                   | A2      | B3 vs B4                   | B2                                | C3 vs C4              | C2      |
|                   | A1 vs A2                   | A4      | B1 vs B2                   | B4                                | C1 vs C2              | C4      |
|                   | CH1) B2 vs C2              | A1      | CH2) C1 vs A2              | B1                                | CO1) B4 vs C4         | A3      |
|                   | CH3) A1 vs wnr<br>CH1      | Isr CH1 | CH4) B1 vs wnr CH2)        | Isr CH2                           | CO2) C3 vs A3         | Isr CO1 |
|                   | CH5) wnr CH3 vs<br>wnr CH4 | Isr CH3 | CO3) A3 vs wnr CO1         | Isr CH4                           | CO4) B3 vs wnr<br>CO2 | Isr CO2 |
|                   | XXXXX                      | XX      | CO5) wnr CO3 vs wnr<br>CO4 | Isr CO3<br>or CO4<br>last<br>done | xxxxx                 | xx      |

#### CH = Championship Bracket; CO = Consolation Bracket

The top 2 teams from each pool will advance to a Championship bracket.

The remaining teams will compete in a Consolation bracket.