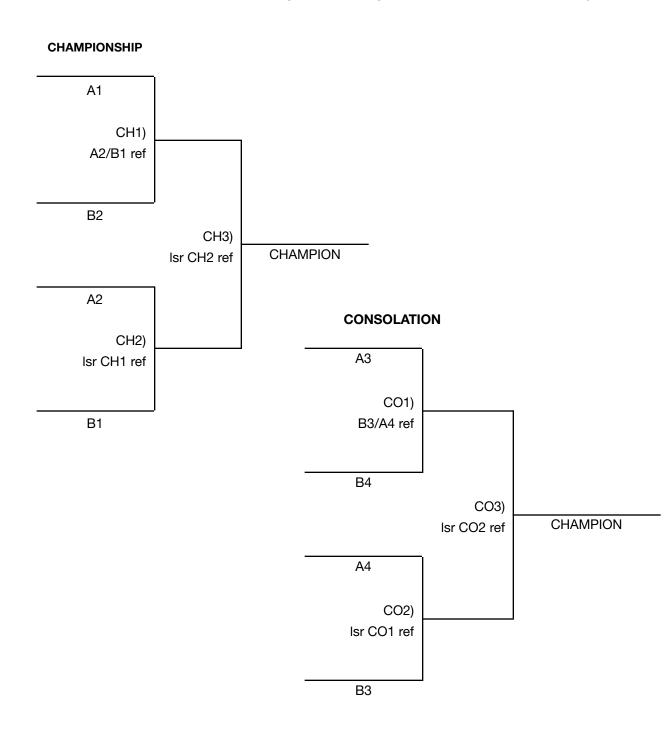

# Pool APool B1. SWI3D 16's1. NE Top Flight 16 Blue2. Starlings 16 Black2. TUV 1613. Banzai 15 Select3. ENVY 1614. SSW Sparks4. Starlings 16 Pink

| Time<br>(Approx.) | Court #4                   | Ref            | Court #5                | Ref            |
|-------------------|----------------------------|----------------|-------------------------|----------------|
| 8:00 AM           | A1 vs A3                   | A2             | B1 vs B3                | B2             |
| 8:45 AM           | A2 vs A4                   | A1             | B2 vs B4                | B1             |
|                   | A1 vs A4                   | A3             | B1 vs B4                | В3             |
|                   | A2 vs A3                   | A1             | B2 vs B3                | B1             |
|                   | A3 vs A4                   | A2             | B3 vs B4                | B2             |
|                   | A1 vs A2                   | A4             | B1 vs B2                | B4             |
|                   | CH1) A1 vs B2              | B1/A2<br>split | CO1) A3 vs B4           | B3/A4<br>split |
|                   | CH2) B1 vs A2              | Isr CH1        | CO2) B3 vs A4           | Isr CO1        |
|                   | CH3) wnr CH1 vs wnr<br>CH2 | Isr CH2        | CO3) wnr CO1 vs wnr CO2 | Isr CO2        |

### **CH = Championship Bracket**; **CO = Consolation Bracket**

The top 2 teams from each pool will advance to a Championship bracket.

The remaining teams will advance to a Consolation bracket.