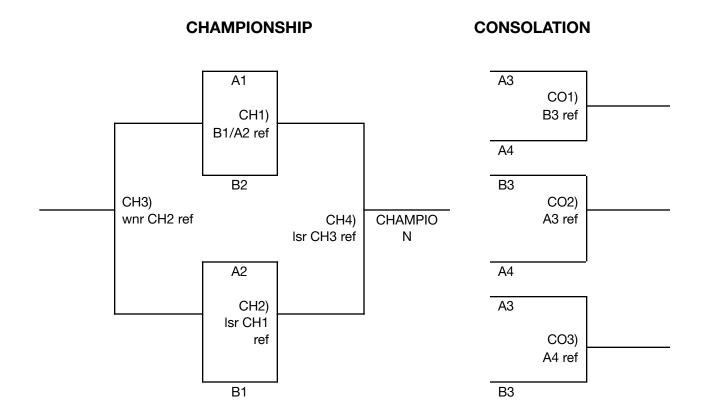

| Time<br>(Approx.) | Court #9                | Ref         | Court #10     | Ref |
|-------------------|-------------------------|-------------|---------------|-----|
| 8:00 AM           | A1 vs A3                | A2          | B1 vs B3      | B2  |
| 8:45 AM           | A2 vs A4                | A1          | B2 vs B3      | B1  |
|                   | A1 vs A4                | A3          | B1 vs B2      | В3  |
|                   | A2 vs A3                | A4          | XXXXX         | XX  |
|                   | CH1) A1 vs B2           | B1/A2 split | CO1) A3 vs A4 | В3  |
|                   | CH2) B1 vs A2           | Isr CH1     | CO2) B3 vs A4 | A3  |
|                   | CH3) Isr CH1 vs Isr CH2 | wnr CH2     | CO3) A3 vs B3 | A4  |
|                   | CH4) wnr CH1 vs wnr CH2 | Isr CH3     | XXXXX         | XX  |

#### **CH = Championship Bracket; CO = Consolation Pool**

The top 2 teams from each pool will advance to a Championship bracket. The remaining teams will advance to a Consolation round robin pool.