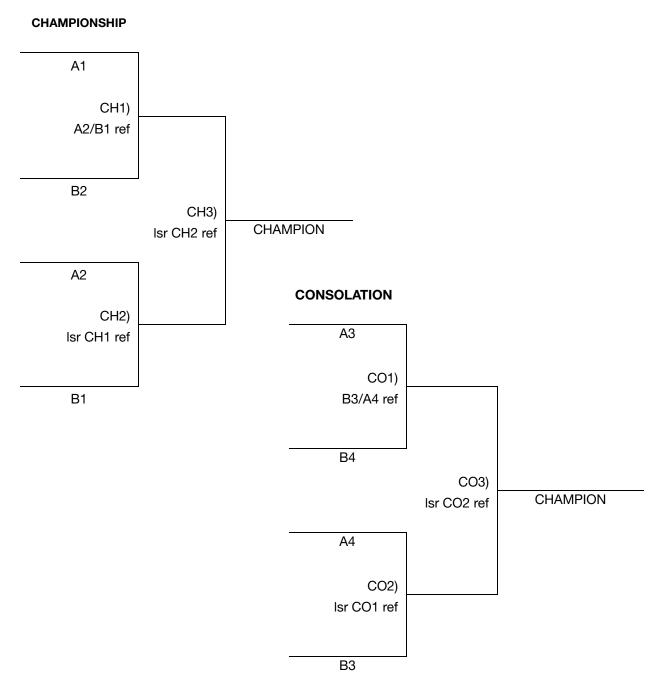

| Time<br>(Approx.) | Court #7                   | Ref            | Court #8                | Ref            |
|-------------------|----------------------------|----------------|-------------------------|----------------|
| 8:00 AM           | A1 vs A3                   | A2             | B1 vs B3                | B2             |
| 8:45 AM           | A2 vs A4                   | A1             | B2 vs B4                | B1             |
|                   | A1 vs A4                   | A3             | B1 vs B4                | В3             |
|                   | A2 vs A3                   | A1             | B2 vs B3                | B1             |
|                   | A3 vs A4                   | A2             | B3 vs B4                | B2             |
|                   | A1 vs A2                   | A4             | B1 vs B2                | B4             |
|                   | CH1) A1 vs B2              | B1/A2<br>split | CO1) A3 vs B4           | B3/A4<br>split |
|                   | CH2) B1 vs A2              | Isr CH1        | CO2) B3 vs A4           | Isr CO1        |
|                   | CH3) wnr CH1 vs wnr<br>CH2 | Isr CH2        | CO3) wnr CO1 vs wnr CO2 | Isr CO2        |

#### **CH = Championship Bracket; CO = Consolation Bracket**

The top 2 teams from each pool will advance to a Championship bracket.

The remaining teams will advance to a Consolation bracket.