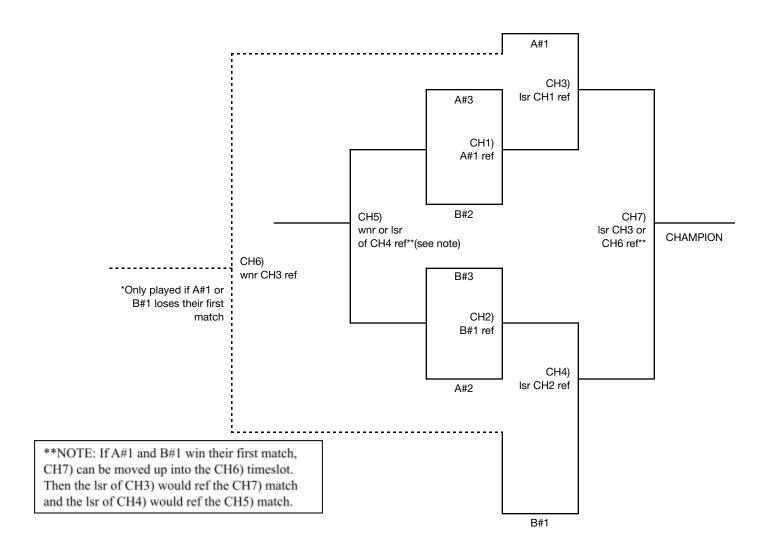

#### Pool B

- 1. Starlings 14 Pink
- 2. Envy 14 Green
- 3. SWI3D 14 White

| Time<br>(Approx.) | Court #9                             | Ref            | Court #10                  | Ref                  |
|-------------------|--------------------------------------|----------------|----------------------------|----------------------|
| 2:00 PM           | A1 vs A3                             | A2             | B1 vs B3                   | B2                   |
| 2:45 PM           | A2 vs A3                             | A1             | B2 vs B3                   | B1                   |
|                   | A1 vs A2                             | A3             | B1 vs B2                   | В3                   |
|                   | CH1) B2 vs A3                        | A1             | CH2) A2 vs B3              | B1                   |
|                   | CH3) A1 vs wnr CH1                   | Isr CH1        | CH4) B1 vs wnr<br>CH2      | lsr<br>CH2           |
|                   | CH6) Isr CH3 vs Isr CH4 *If see note | wnr<br>CH3     | CH5) Isr CH1 vs Isr<br>CH2 | wnr/ls<br>r<br>CH4** |
|                   | CH7) wnr CH3 vs wnr CH4              | lsr<br>CH3/6** | XXXXX                      | XX                   |

#### **Tournament**

All tournament matches will be best 2 out of 3 sets to 25 points, starting at 7. Third set 0-15, if necessary.